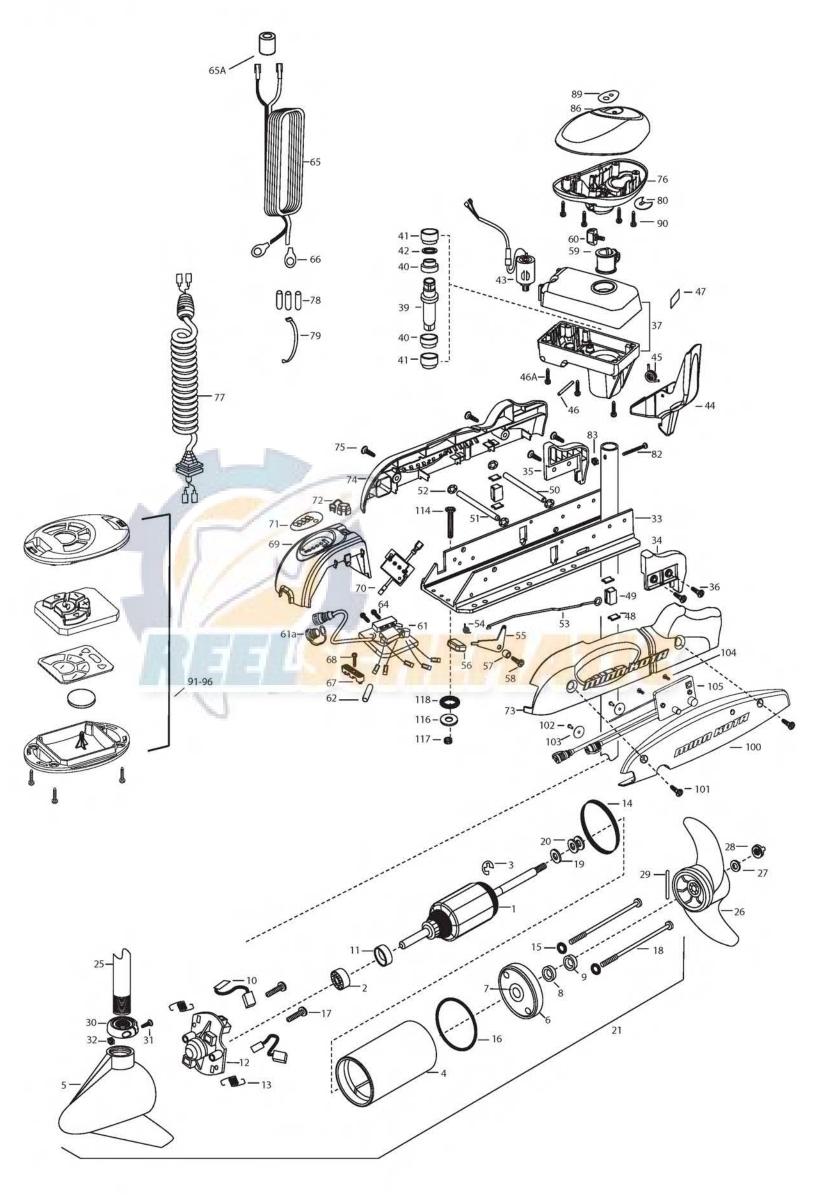

RT70/SP 70 LBS THRUST 24 VOLT 42 AMPS 54" SHAFT for use with "M" serial numbers
2-year warranty

| 1   | 2-100-119 | ARMATURE ASSEMBLY 24V VARS TXT             | *42 | 2304603        | O-RING                           | 79   | 2256300 | TIE WRAP-5" BLACK                |
|-----|-----------|--------------------------------------------|-----|----------------|----------------------------------|------|---------|----------------------------------|
| 2   | 140-010   | BALL BEARING                               | 43  | 2307050        | MOTOR- DRIVE HOUSING HIGH SPD    | 80   | 2224703 | INSERT- PLUG WHITE               |
| 3   | 788-015   | RETAINING RING                             | 44  | 2307201        | LATCH HANDLE PD/AP               | 82   | 2332102 | SCREW-10-24 X 1-3/4              |
| 4   | 2-200-304 | HOUSING ASSEMBLY CENTER 3.62 TXT           | 45  | 2302750        | SPRING- LATCH TORSION PD/AP      | 83   | 2333101 | NUT-HEX 10-24 NYLOC              |
| 5   | 421-336   | HOUSING -BRUSH END 3.62 TXT                | 46  | 2302628        | PIN- ROLL 3/16X2 SS              | 86   | 2300243 | CONTROL BOX COVER- RIPTIDE WHITE |
| 6   | 2-400-337 | PLAIN END HOUSING ASSEMBLY 3.625           | 46A | 2303405        | SCREW - DRIVE HOUSING [6 EA]     | 89   | 2315690 | DECAL- COVER 70pd                |
| 7   | 144-049   | BEARING - FLANGE (SERVICE ONLY)            | 47  | 2305564        | DECAL-STOW/DEPLOY                | 90   | 2372100 | SCREW-8-18 X 5/8 THD CUT [4.EA]  |
| 8   | 880-003   | SEAL                                       | 48  | 2335110        | PAD-PIVOT SUPT [4.EA]            |      |         |                                  |
| 9   | 880-006   | SEAL WITH SHIELD                           | 49  | 2305103        | PIVOT PAD- NEW MTR'L [2.EA]      |      | 2994020 | COPILOT TRANSMITTER              |
| 10  | 188-037   | BRUSH ASSEMBLY [2.EA]                      | 50  | 2330510        | PIN-LATCH PD BASE SS             | 91   |         | CASE, COVER, TRANSMITTER         |
| 11  | 725-050   | BRUSH RETENTION- PAPER TUBE                | 51  | 2330520        | PIN-PIVOT PD BASE SS             | 92   |         | KEYPAD                           |
| 12  | 738-036   | BRUSH PLATE W/HOLDER                       | 52  | 2333100        | NUT-SPEED [4.EA]                 | 93   |         | CIRCUIT BOARD, TRANSMITTER       |
| 13  | 975-040   | SPRING - TORSION [2.EA]                    | 53  | 2303612        | ROD-RELEASE RT/AP S              | 94   |         | BATTERY, COIN                    |
| 14  | 337-036   | GASKET                                     | 54  | 2322700        | SPRING-RELEASE LEVER             | 95   |         | CASE, BOTTOM, TRANSMITTER        |
| 15  | 701-008   | O-RING, THRU-BOLT [2.EA]                   | 55  | 2333705        | LEVER-RELEASE SS                 | 96   |         | SCREW, TRANSMITTER [4EA]         |
| 16  | 701-081   | O-RING                                     | 56  | 2300101        | RELEASE-KNOB                     |      | 2994089 | RECEIVER ASSEMBLY V2, COPILOT    |
| 17  | 830-007   | SCREW-8-32 [2.EA]                          | 57  | 2301700        | SPACER-RELEASE LEVER             | 100  | 2372511 | CASE, RECEIVER WHT               |
| 18  | 830-042   | THRU-BOLT 10-32X8.83 [2.EA]                | 58  | 2332104        | SCREW-1/4-20 X 5/8 SS            | 101  | 2373442 | SCREW 1/4-20 X 1.75 SS [2EA]     |
| 19  | 990-067   | WASHER- STEEL THRUST                       | 59  | 2031522        | COLLAR- DRIVE (W/INSERT)         | 102  | 2373450 | SCREW #8 X 3/8 [2EA]             |
| 20  | 990-070   | WASHER - NYLATRON [2.EA]                   | 60  | 2011366        | SCREW-COLLAR/NEW KNOB SS         | 103  | 2371727 | WASHER [2EA]                     |
| 21  | 2096036   | MOTOR A <mark>SSE</mark> MBLY 24V 3.62 54" | 60A | 2323104        | NUT                              | 104  | 2373418 | SCREW #8 X 5/8 SS                |
| 25  | 2002001   | TUBE- COMPOSITE 54" WHT                    | 61  | 2304065        | CONTROL BOARD ASSEMBLY- 24V PD   | 105  | 2374089 | CIRCUIT BOARD V2, RECEIVER       |
|     | 1378131   | PROPELLER KIT                              | 61a | 2320208        | DUST PLUG                        |      | 2994864 | BAG ASSEMBLY- (BOLT,NUT,WASHERS) |
| 26  | 2091160   | PROPELLER W/WEDGE 2                        | 62  | 2355410        | SHRINK TUBE-3/8 ODX2             | *114 | 2263462 | BOLT-MOUNTING-1/4X2 W/STG [6.EA] |
| 27  | 2151726   | WASHER-5/16 SS                             | 64  | 2303434        | SCREW-8-32 X 5/8 [3.EA]          | *116 | 2261713 | WASHER-1/4 [6.EA]                |
| 28  | 2198400   | ANODE- ZINC 3.25/3.625 LWR U               | 65  | 2090651        | LEADWIRE IOGA 44"                | *117 | 2263103 | NUT NYLOK 1/4-20 MTG [6.EA]      |
| 29  | 2092600   | PIN-DRIVE                                  | 65A | 2307310        | BEAD - FERRITE (CE MODELS ONLY)  | *118 | 2301720 | WASHER-MOUNTING RUBBER [6.EA]    |
| 30  | 2301545   | COLLAR- LATCH PD/AP                        | 66  | 2020700        | TERMINAL RING [2.EA]             |      |         |                                  |
| 31  | 2303434   | SCREW- 8-32X5/8 MACH PHCR                  | 67  | <b>2321310</b> | STRAIN RELIEF- BRACKET PD/AP     |      | 2888460 | SEAL & ORING KIT                 |
| 32  | 2303112   | NUT 8-32 NYLOC SS                          | 68  | 2323405        | SCREW-1/4-20 X 1/2 SS            |      |         |                                  |
| 33  | 2301937   | EXTRUSION- BASE MACHINED                   | 69  | 2306556        | HOUSING- CENTER PD/AP WHIT       |      |         |                                  |
| 34  | 2303932   | MOTOR REST- RIGHT 3-5/8                    | 70  | 2074081        | BATTERY GAUGE - 12 VOLT          |      |         |                                  |
| 35  | 2303937   | MOTOR REST- LEFT 3-5/8                     | 71  | 2316606        | DECAL- BATT GAUGE H RT AP        |      |         |                                  |
| 36  | 2332104   | SCREW 1/4-20X5/8 SS SELF TAP [4.EA]        | 72  | 2302935        | STRAIN RELIEF-DR. HOUSING        |      |         |                                  |
| 37  | 2771827   | DRIVE HOUSING / LATCH HANDLE WHITE         | 73  | 2303944        | SIDEPLATE (RIGHT) WHITE          |      |         |                                  |
|     | 2882011   | BUSHING/ OUTSHAFT KIT                      | 74  | 2303949        | SIDEPLATE(LEFT) WHITE            |      |         |                                  |
|     |           | (INCLUDES 39-42)                           | 75  | 2332104        | SCREW-1/4-20 X 5/8 SS            |      |         |                                  |
| *39 | 2302010   | DRIVE HOUSING OUTPUT SHAFT                 | 76  | 2302516        | CONTROL BOX WHT                  |      |         |                                  |
| *40 | 2307304   | BUSHING- INNER [2.EA]                      | 77  | 2991280        | COIL CORD WSTRAIN RELIEF 48, 54" |      |         |                                  |
| *41 | 2307305   | BUSHING- OUTER [2.EA]                      | 78  | 2065400        | WIRE INSULATOR-LGE 1-3/4 [3.EA]  |      |         |                                  |
|     |           |                                            |     |                |                                  |      |         |                                  |