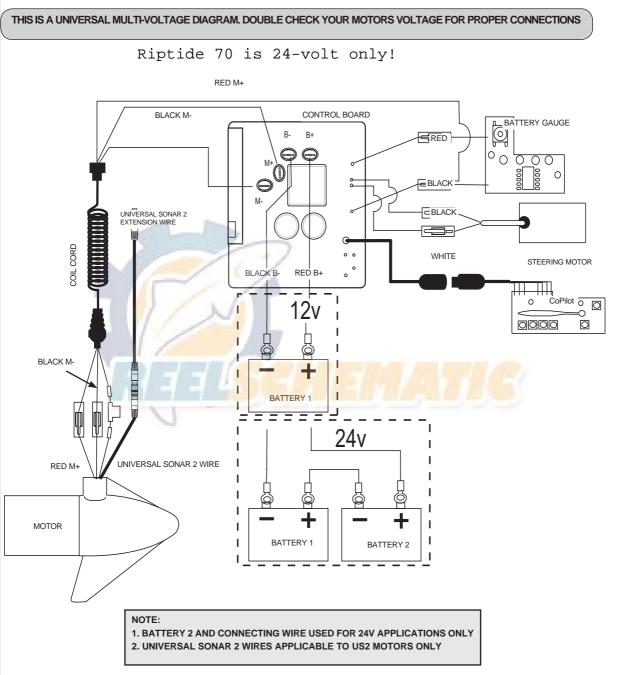

20 X 5/8 SS            |      |         |                                  |
| *39 | 2302010   | DRIVE HOUSING OUTPUT SHAFT                 | 76  | 2302516        | CONTROL BOX WHT                  |      |         |                                  |
| *40 | 2307304   | BUSHING- INNER [2.EA]                      | 77  | 2991280        | COIL CORD WSTRAIN RELIEF 48, 54" |      |         |                                  |
| *41 | 2307305   | BUSHING- OUTER [2.EA]                      | 78  | 2065400        | WIRE INSULATOR-LGE 1-3/4 [3.EA]  |      |         |                                  |
|     |           |                                            |     |                |                                  |      |         |                                  |

## 12-24 VOLT MODELS